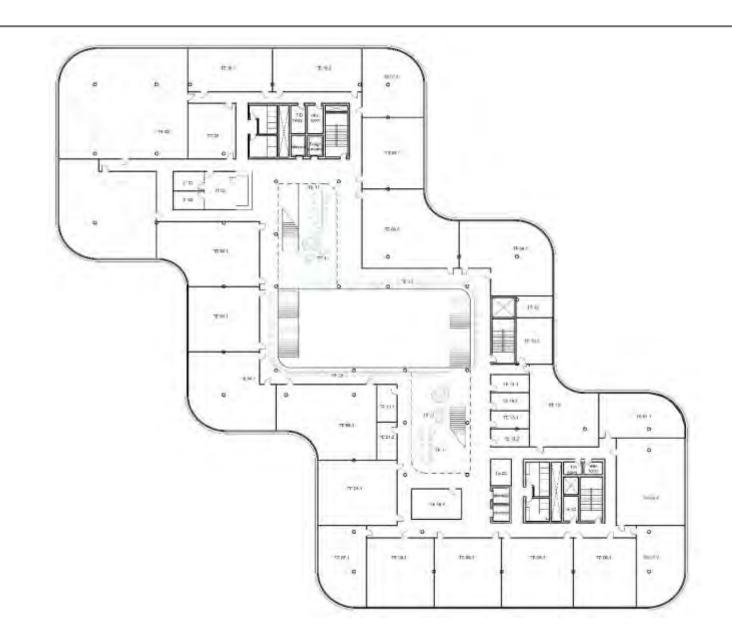

orth Elevation
35 % closed facade



Wall Section

# Façade



North façade 35 % closed



South façade 70 % closed

# **Façade References**



#### **West Elevation**



# **Interior Building Design**

- Concepts, Learning Environments,
Areas and Adjacencies

#### **From Teacher Centered**



# - To Student and Group Centered













# All Space is Learning Space

A shift of pattern



# **Activating the Corridors**













# **Activating the Atrium**





# **Activating the Campus**





#### **Plans**

# **Plan Diagrams**



Level 1
"The Trading Floor"

Level 2 Lecture Rooms Level 3
Faculty

#### Level 0

10ft



# View from Midway Drive



#### Level 1



# Level 1 - Program Distribution



#### **Main Entrance**



# Introvert / Extrovert



#### Level 2

10ft

50ft

100ft



# Level 2 - Program Distribution

Shared - Teaching

IT office



#### Atrium View - From Level 2



#### Level 3



#### Level 3 - Program Distribution



#### Level 4 - Roof



10ft 50ft 100ft

# Sections

#### Elevation - West



#### **Section A**



# **Section B**



# **Section C**





#### **Thank You**