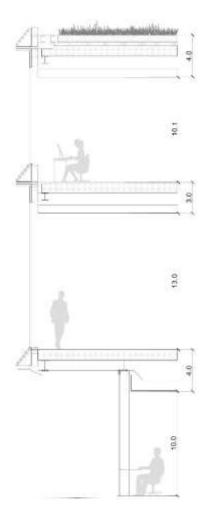

# Façade

South Elevation
70 % closed facade

North Elevation
35 % closed facade

Wall Section

# Façade

North façade 35 % closed

South façade 70 % closed