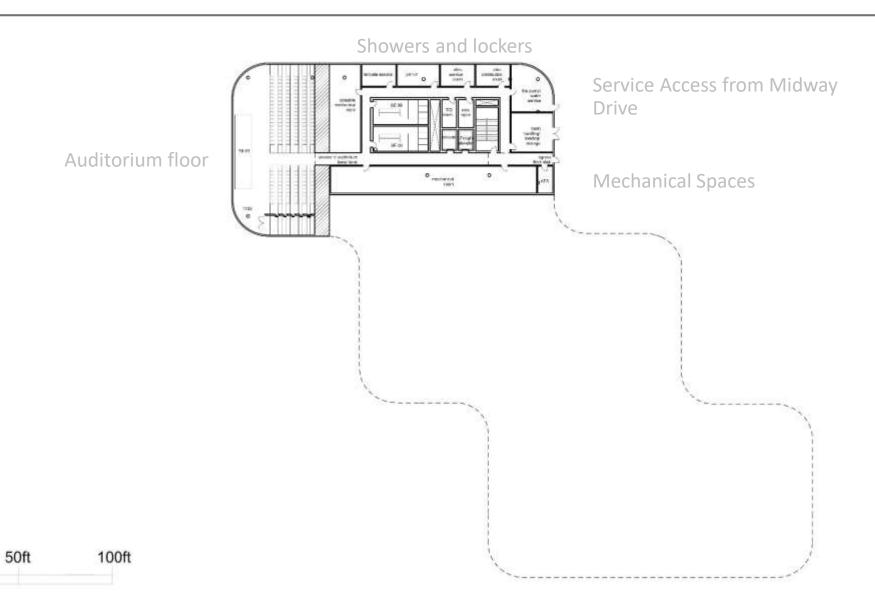

Wh/m2 annually) Very high sun exposure 800 High sun exposure 400 Fairly small sun exposure 200 Limited sun exposure

# Façade



South Elevation
70 % closed facade



North Elevation
35 % closed facade



Wall Section

# Façade



North façade 35 % closed



South façade 70 % closed

# **Façade References**



#### **West Elevation**



# **Interior Building Design**

- Concepts, Learning Environments,
Areas and Adjacencies

#### **From Teacher Centered**



# - To Student and Group Centered













# All Space is Learning Space

A shift of pattern



# **Activating the Corridors**













# **Activating the Atrium**





# **Activating the Campus**





#### **Plans**

# **Plan Diagrams**



Level 1
"The Trading Floor"

Level 2 Lecture Rooms Level 3
Faculty

#### Level 0

10ft



# View from Midway Drive



#### Level 1



# Level 1 - Program Distribution



#### **Main Entrance**



# Introvert / Extrovert



#### Level 2

10ft

50ft

100ft



# Level 2 - Program Distribution

Shared - Teaching

IT office



#### Atrium View - From Level 2



#### Level 3



#### Level 3 - Program Distribution



#### Level 4 - Roof



10ft 50ft 100ft

# Sections

#### Elevation - West



#### **Section A**



# **Section B**



# **Section C**





#### **Thank You**