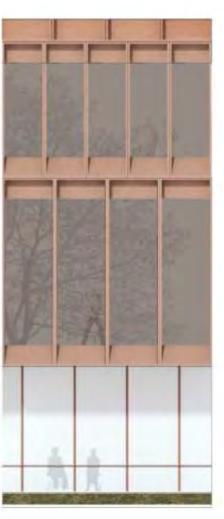

# Façade

South Elevation
70 % closed facade

North Elevation
35 % closed facade

Wall Section

# Façade

North façade 35 % closed

South façade 70 % closed