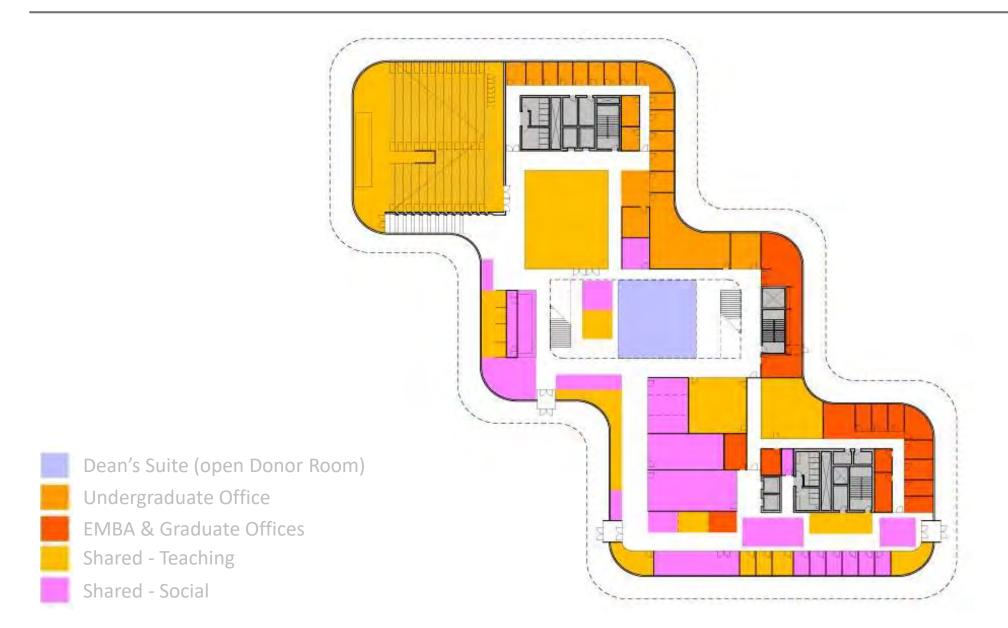

n exposure 200 Limited sun exposure

# Façade



South Elevation
70 % closed facade



North Elevation
35 % closed facade



Wall Section

# Façade



North façade 35 % closed



South façade 70 % closed

# **Façade References**



#### **West Elevation**



# **Interior Building Design**

- Concepts, Learning Environments,
Areas and Adjacencies

#### **From Teacher Centered**



# - To Student and Group Centered













# All Space is Learning Space

A shift of pattern



# **Activating the Corridors**













# **Activating the Atrium**





# **Activating the Campus**





#### **Plans**

# **Plan Diagrams**



Level 1
"The Trading Floor"

Level 2 Lecture Rooms Level 3
Faculty

#### Level 0

10ft



# View from Midway Drive



#### Level 1



# Level 1 - Program Distribution



#### **Main Entrance**



# Introvert / Extrovert



#### Level 2

10ft

50ft

100ft



# Level 2 - Program Distribution

Shared - Teaching

IT office



#### Atrium View - From Level 2



#### Level 3



#### Level 3 - Program Distribution



#### Level 4 - Roof



10ft 50ft 100ft

# Sections

#### Elevation - West



#### **Section A**



# **Section B**



# **Section C**





#### **Thank You**