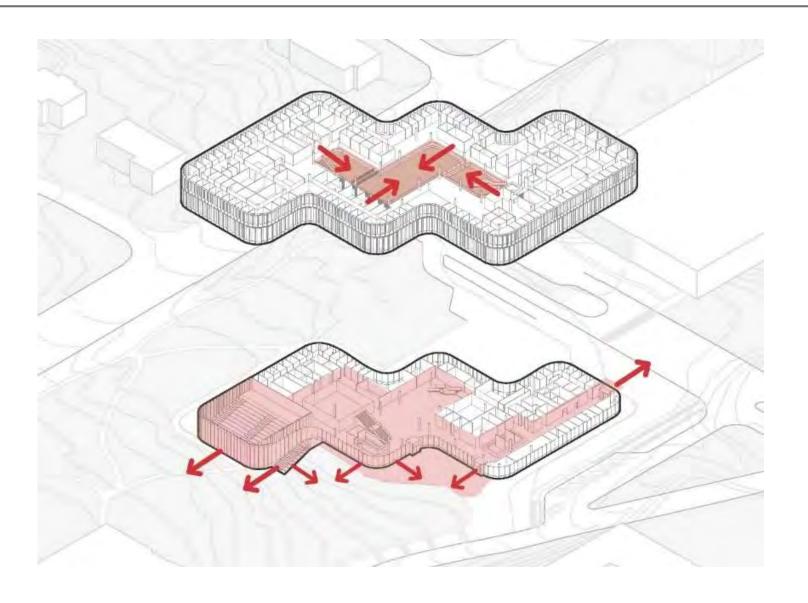

h Elevation
70 % closed facade



North Elevation
35 % closed facade



Wall Section

# Façade



North façade 35 % closed



South façade 70 % closed

# **Façade References**



#### **West Elevation**



# **Interior Building Design**

- Concepts, Learning Environments,
Areas and Adjacencies

#### **From Teacher Centered**



# - To Student and Group Centered













# All Space is Learning Space

A shift of pattern



# **Activating the Corridors**













# **Activating the Atrium**





# **Activating the Campus**





#### **Plans**

# **Plan Diagrams**



Level 1
"The Trading Floor"

Level 2 Lecture Rooms Level 3
Faculty

#### Level 0

10ft



# View from Midway Drive



#### Level 1



# Level 1 - Program Distribution



#### **Main Entrance**



# Introvert / Extrovert



#### Level 2

10ft

50ft

100ft



# Level 2 - Program Distribution

Shared - Teaching

IT office



#### Atrium View - From Level 2



#### Level 3



#### Level 3 - Program Distribution



#### Level 4 - Roof



10ft 50ft 100ft

# Sections

#### Elevation - West



#### **Section A**



# **Section B**



# **Section C**





#### **Thank You**