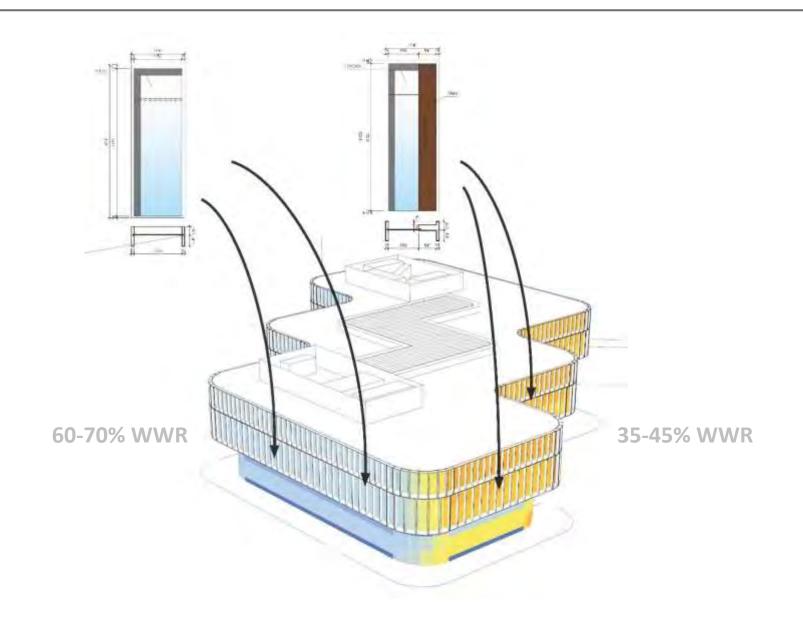

# Façade Design

**Analysis** 

# Façade

South Elevation
70 % closed facade

North Elevation
35 % closed facade

Wall Section

# Façade

North façade 35 % closed

South façade 70 % closed