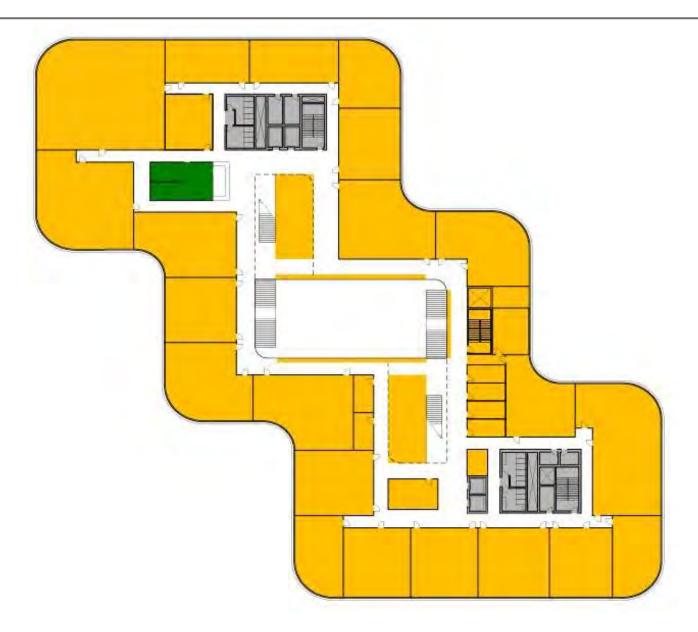

th façade 35 % closed



South façade 70 % closed

# **Façade References**



#### **West Elevation**



# **Interior Building Design**

- Concepts, Learning Environments,
Areas and Adjacencies

#### **From Teacher Centered**



# - To Student and Group Centered













# All Space is Learning Space

A shift of pattern



# **Activating the Corridors**













# **Activating the Atrium**





# **Activating the Campus**





#### **Plans**

# **Plan Diagrams**



Level 1
"The Trading Floor"

Level 2 Lecture Rooms Level 3
Faculty

#### Level 0

10ft



# View from Midway Drive



#### Level 1



# Level 1 - Program Distribution



#### **Main Entrance**



# Introvert / Extrovert



#### Level 2

10ft

50ft

100ft



# Level 2 - Program Distribution

Shared - Teaching

IT office



#### Atrium View - From Level 2



#### Level 3



#### Level 3 - Program Distribution



#### Level 4 - Roof



10ft 50ft 100ft

# Sections

#### Elevation - West



#### **Section A**



# **Section B**



# **Section C**





#### **Thank You**