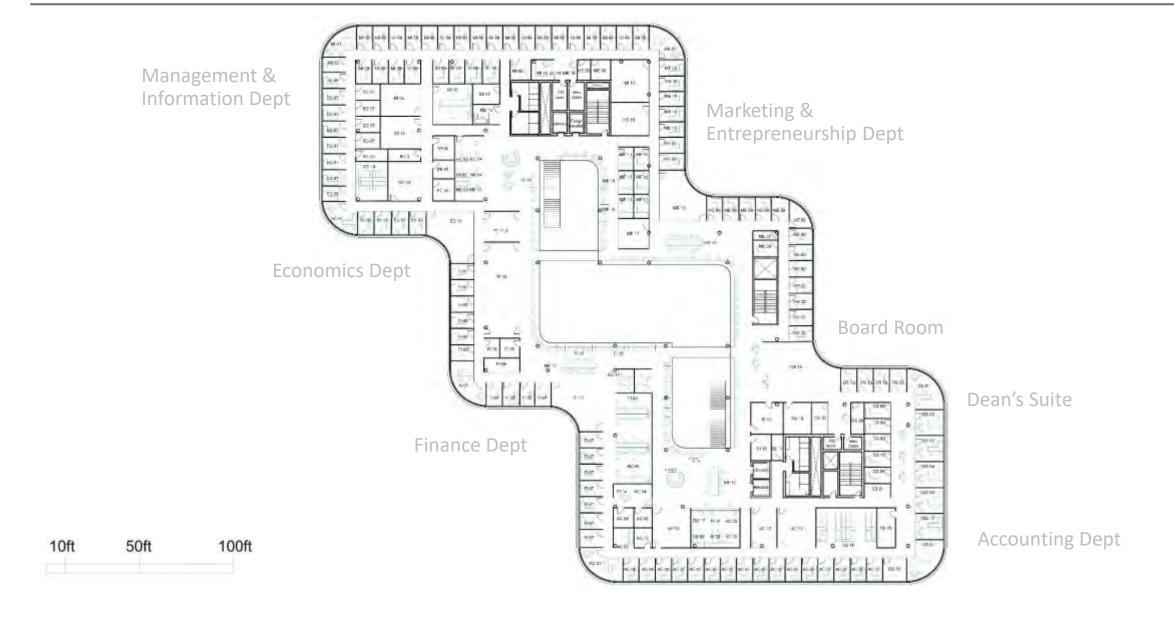

# **Façade References**



#### **West Elevation**



# **Interior Building Design**

- Concepts, Learning Environments,
Areas and Adjacencies

#### **From Teacher Centered**



# - To Student and Group Centered













# All Space is Learning Space

A shift of pattern



# **Activating the Corridors**













# **Activating the Atrium**





# **Activating the Campus**





#### **Plans**

# **Plan Diagrams**



Level 1
"The Trading Floor"

Level 2 Lecture Rooms Level 3
Faculty

#### Level 0

10ft



# View from Midway Drive



#### Level 1



# Level 1 - Program Distribution



#### **Main Entrance**



# Introvert / Extrovert



#### Level 2

10ft

50ft

100ft



# Level 2 - Program Distribution

Shared - Teaching

IT office



#### Atrium View - From Level 2



#### Level 3



#### Level 3 - Program Distribution



#### Level 4 - Roof



10ft 50ft 100ft

# Sections

#### Elevation - West



#### **Section A**



# **Section B**



# **Section C**





#### **Thank You**