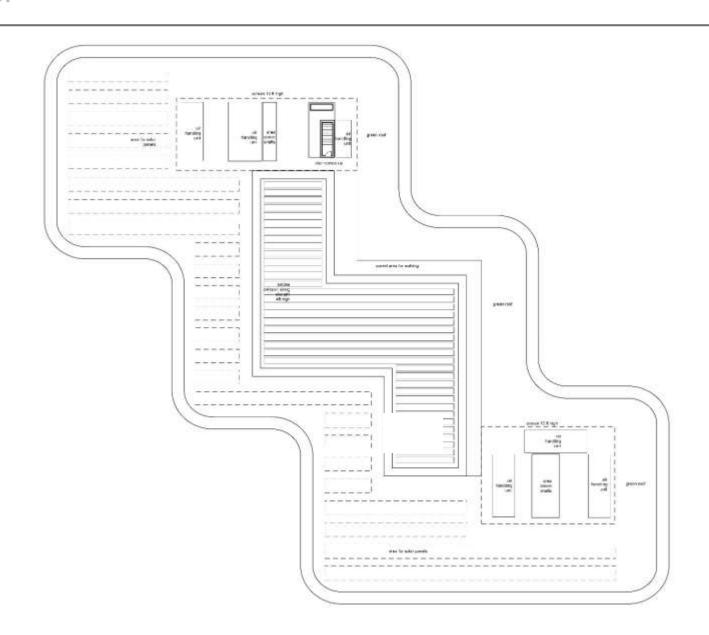

rior Building Design**

- Concepts, Learning Environments,
Areas and Adjacencies

#### **From Teacher Centered**



# - To Student and Group Centered













# All Space is Learning Space

A shift of pattern



# **Activating the Corridors**













# **Activating the Atrium**





# **Activating the Campus**





#### **Plans**

# **Plan Diagrams**



Level 1
"The Trading Floor"

Level 2 Lecture Rooms Level 3
Faculty

#### Level 0

10ft



# View from Midway Drive



#### Level 1



# Level 1 - Program Distribution



#### **Main Entrance**



# Introvert / Extrovert



#### Level 2

10ft

50ft

100ft



# Level 2 - Program Distribution

Shared - Teaching

IT office



#### Atrium View - From Level 2



#### Level 3



#### Level 3 - Program Distribution



#### Level 4 - Roof



10ft 50ft 100ft

# Sections

#### Elevation - West



#### **Section A**



# **Section B**



# **Section C**





#### **Thank You**