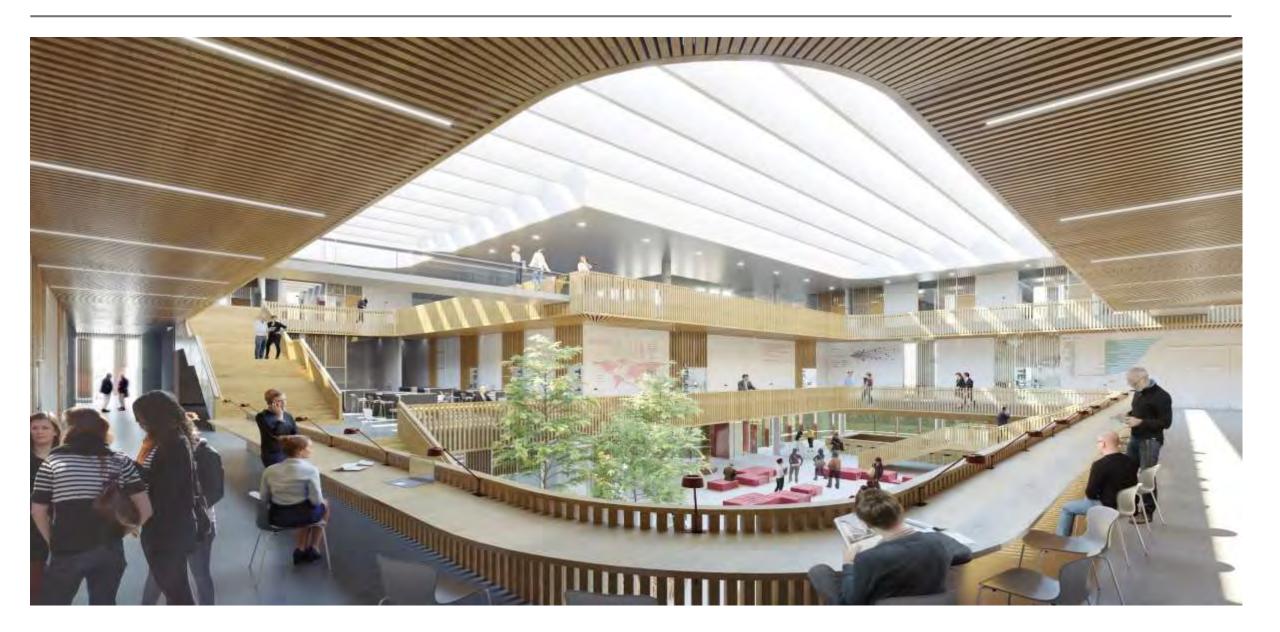

de 70 % closed

# **Façade References**



#### **West Elevation**



# **Interior Building Design**

- Concepts, Learning Environments,
Areas and Adjacencies

#### **From Teacher Centered**



# - To Student and Group Centered













# All Space is Learning Space

A shift of pattern



# **Activating the Corridors**













# **Activating the Atrium**





# **Activating the Campus**





#### **Plans**

# **Plan Diagrams**



Level 1
"The Trading Floor"

Level 2 Lecture Rooms Level 3
Faculty

#### Level 0

10ft



# View from Midway Drive



#### Level 1



# Level 1 - Program Distribution



#### **Main Entrance**



# Introvert / Extrovert



#### Level 2

10ft

50ft

100ft



# Level 2 - Program Distribution

Shared - Teaching

IT office



#### Atrium View - From Level 2



#### Level 3



#### Level 3 - Program Distribution



#### Level 4 - Roof



10ft 50ft 100ft

# Sections

#### Elevation - West



#### **Section A**



# **Section B**



# **Section C**





#### **Thank You**