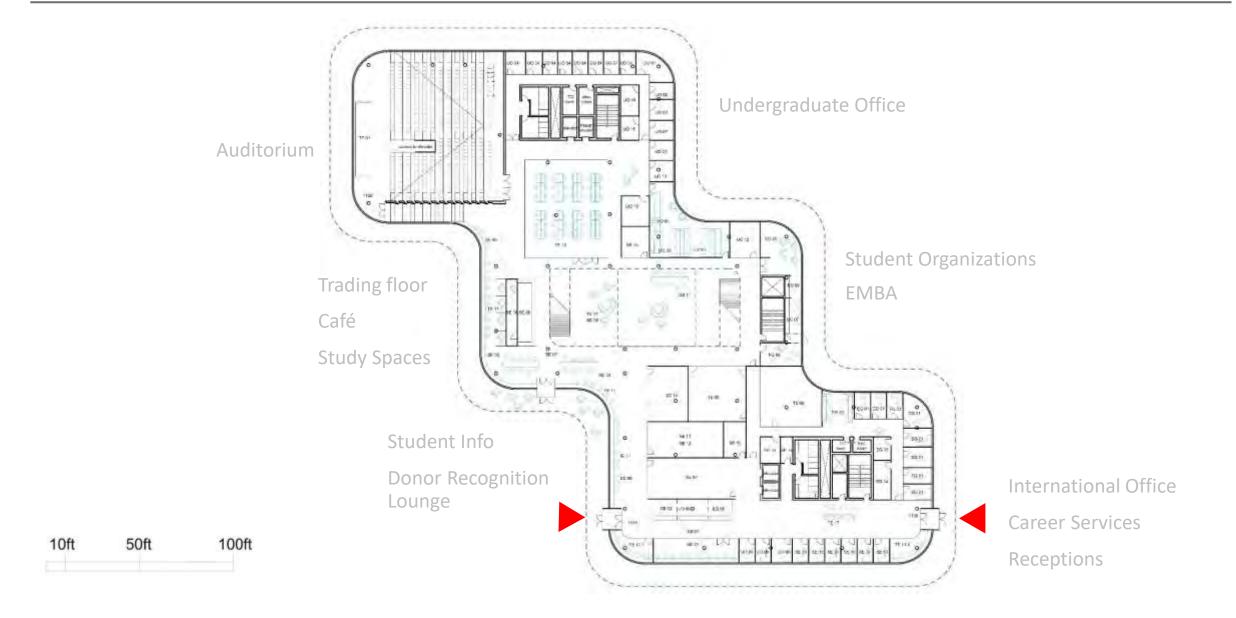

igh sun exposure 400 Fairly small sun exposure 200 Limited sun exposure

# Façade



South Elevation
70 % closed facade



North Elevation
35 % closed facade



Wall Section

# Façade



North façade 35 % closed



South façade 70 % closed

# **Façade References**



#### **West Elevation**



# **Interior Building Design**

- Concepts, Learning Environments,
Areas and Adjacencies

#### **From Teacher Centered**



# - To Student and Group Centered













# All Space is Learning Space

A shift of pattern



# **Activating the Corridors**













# **Activating the Atrium**





# **Activating the Campus**





#### **Plans**

# **Plan Diagrams**



Level 1
"The Trading Floor"

Level 2 Lecture Rooms Level 3
Faculty

#### Level 0

10ft



# View from Midway Drive



#### Level 1



# Level 1 - Program Distribution



#### **Main Entrance**



# Introvert / Extrovert



#### Level 2

10ft

50ft

100ft



# Level 2 - Program Distribution

Shared - Teaching

IT office



#### Atrium View - From Level 2



#### Level 3



#### Level 3 - Program Distribution



#### Level 4 - Roof



10ft 50ft 100ft

# Sections

#### Elevation - West



#### **Section A**



# **Section B**



# **Section C**





#### **Thank You**