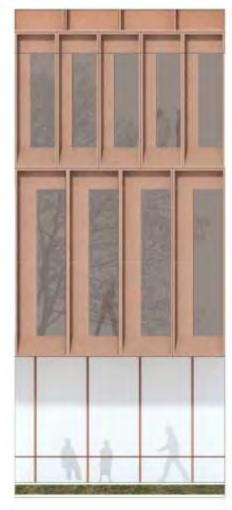

# Façade

South Elevation
70 % closed facade

North Elevation
35 % closed facade

Wall Section

# Façade

North façade 35 % closed

South façade 70 % closed