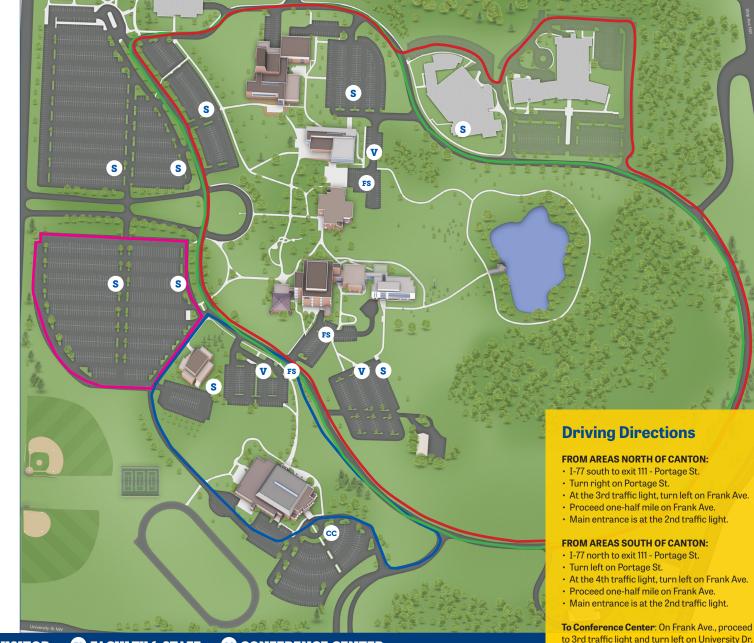

# **CAMPUS MAP**

## 6000 FRANK AVENUE NW • NORTH CANTON, OHIO 44720 • 330-499-9600 • WWW.KENT.EDU/STARK

#### 1. FINE ARTS (RCF, RCA)

Classrooms, faculty offices, theatre, art gallery, art studio, rehearsal hall, practice rooms, computer labs, distance learning lab

## 2. CAMPUS CENTER (RCS)

Bookstore, Emporium, Hoover Counseling Center, Academic Success Center, Interfaith Campus Ministry, Student Involvement, Student Accessibility Services, Testing Services, Tutoring Services, Internship and Career Services

#### 3. LIBRARY (RCL)

LEARNING RESOURCE CENTER Reference desk, classrooms, conference room, math labs, study areas

#### 4. MAIN HALL (RCM) EAST WING (RCE)

Main Hall: Information, Student Services, Dean's Office, Business Services, Facilities and Parking, Security, Human Resources, Writing Center, auditorium, classrooms, faculty offices, art gallery, conference rooms **East Wing:** Network Services, computer lab, science classrooms and labs

## 5. SCIENCE & NURSING (RCD)

Classrooms, nursing lab, research labs, student cyber lounge, auditorium, faculty offices, computer lab

#### 6. RECREATION & WELLNESS CENTER (RCP)

Basketball and volleyball court, weight circuit, dance studio, fitness equipment, locker rooms

- > PINK = 0.40 MI > GREEN = 1.5 MI
- > BLUE = 0.65 MI > RED = 1.6 MI

# 7. CONFERENCE CENTER (RCC)

The Corporate University, Small Business Development Center, SCORE, Timken Great Hall, meeting and conference rooms, dining room

## ACCESSIBLE PARKING AVAILABLE IN EVERY LOT