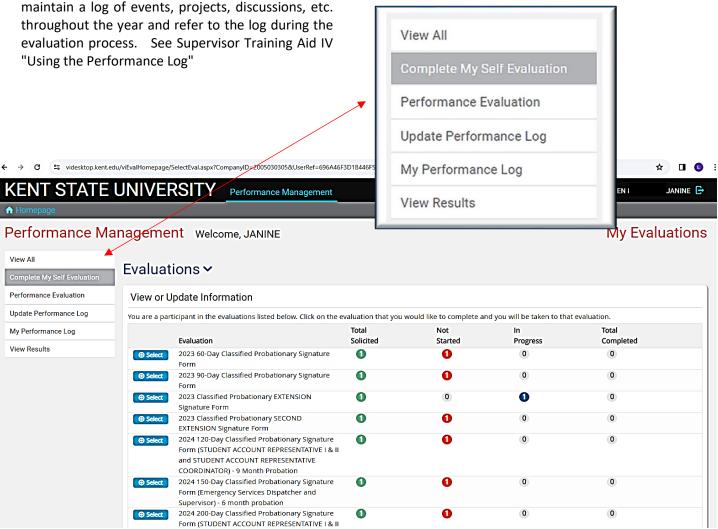

## Log into FLASHline: https://www.kent.edu/

Once you are logged into the evaluation homepage through **FLASHline**, it will look very similar to previous years. You will see six tabs on the left-hand side of the Homepage:

- 1. View All Tab By default, you will begin in the "View All" Tab
- 2. Complete My Self Evaluation Tab To view the selfevaluation form you are to complete
- 3. Performance Evaluation Tab Select this to view all evaluations you have access to complete for the employees you supervise. (Unclassified Evaluation Model choice is determined by upper management)
- 4. Update Performance Log Tab Managers can

- 5. My Performance Log Select this to view your performance Log that you have updated throughout the year
- 6. View Results Tab This allows you to view the previous year's evaluations. To view the current year's self-evaluation of your employee. Once you have accessed the evaluation form you will see a link that allows you to view their self-evaluation (if the employee has completed one)

Larger Image of the Box below -

Please contact Employee Relations with questions or problems: Norma Karam at x2-8334, Janine Bogden at x2-8526, Linda Leising at x2-2901 or Karen Watson at x2-4636.